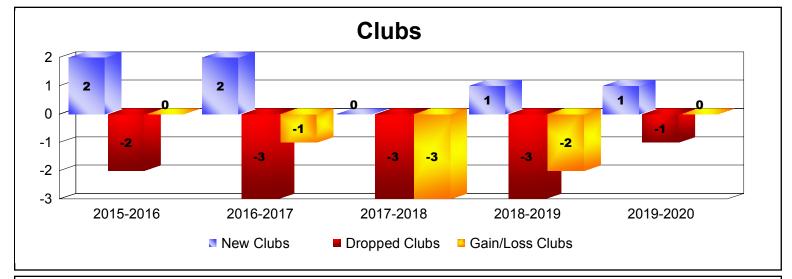

District 103CC As of December 2019 Cumulative

| Year      | New<br>Clubs | Dropped<br>Clubs | Gain/<br>Loss<br>Clubs | New<br>Members | Charter<br>Members | Reinstate<br>Members | Transfer<br>Members | Total<br>Member<br>Added | Total<br>Members<br>Dropped | Gain/<br>Loss<br>Members |
|-----------|--------------|------------------|------------------------|----------------|--------------------|----------------------|---------------------|--------------------------|-----------------------------|--------------------------|
| 2015-2016 | 2            | -2               | 0                      | 105            | 42                 | 8                    | 32                  | 187                      | -252                        | -65                      |
| 2016-2017 | 2            | -3               | -1                     | 107            | 43                 | 14                   | 17                  | 181                      | -264                        | -83                      |
| 2017-2018 | 0            | -3               | -3                     | 135            | 0                  | 4                    | 19                  | 158                      | -182                        | -24                      |
| 2018-2019 | 1            | -3               | -2                     | 123            | 23                 | 7                    | 38                  | 191                      | -201                        | -10                      |
| 2019-2020 | 1            | -1               | 0                      | 33             | 22                 | 5                    | 4                   | 64                       | -106                        | -42                      |
| Average   | 1            | -2               | -1                     | 101            | 26                 | 8                    | 22                  | 156                      | -201                        | -45                      |