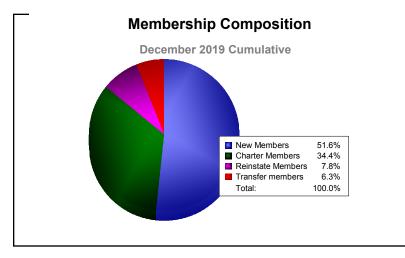

District 103CC As of December 2019 Cumulative

| Year      | New<br>Clubs | Dropped<br>Clubs | Gain/<br>Loss<br>Clubs | New<br>Members | Charter<br>Members | Reinstate<br>Members | Transfer<br>Members | Total<br>Member<br>Added | Total<br>Members<br>Dropped | Gain/<br>Loss<br>Members |
|-----------|--------------|------------------|------------------------|----------------|--------------------|----------------------|---------------------|--------------------------|-----------------------------|--------------------------|
| 2015-2016 | 2            | -2               | 0                      | 105            | 42                 | 8                    | 32                  | 187                      | -252                        | -65                      |
| 2016-2017 | 2            | -3               | -1                     | 107            | 43                 | 14                   | 17                  | 181                      | -264                        | -83                      |
| 2017-2018 | 0            | -3               | -3                     | 135            | 0                  | 4                    | 19                  | 158                      | -182                        | -24                      |
| 2018-2019 | 1            | -3               | -2                     | 123            | 23                 | 7                    | 38                  | 191                      | -201                        | -10                      |
| 2019-2020 | 1            | -1               | 0                      | 33             | 22                 | 5                    | 4                   | 64                       | -106                        | -42                      |
| Average   | 1            | -2               | -1                     | 101            | 26                 | 8                    | 22                  | 156                      | -201                        | -45                      |