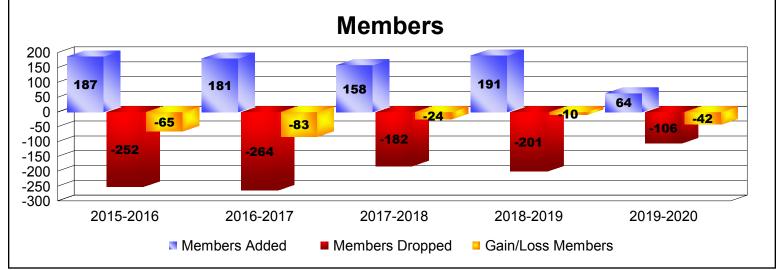

District 103CC As of December 2019 Cumulative

| Year      | New<br>Clubs | Dropped<br>Clubs | Gain/<br>Loss<br>Clubs | New<br>Members | Charter<br>Members | Reinstate<br>Members | Transfer<br>Members | Total<br>Member<br>Added | Total<br>Members<br>Dropped | Gain/<br>Loss<br>Members |
|-----------|--------------|------------------|------------------------|----------------|--------------------|----------------------|---------------------|--------------------------|-----------------------------|--------------------------|
| 2015-2016 | 2            | -2               | 0                      | 105            | 42                 | 8                    | 32                  | 187                      | -252                        | -65                      |
| 2016-2017 | 2            | -3               | -1                     | 107            | 43                 | 14                   | 17                  | 181                      | -264                        | -83                      |
| 2017-2018 | 0            | -3               | -3                     | 135            | 0                  | 4                    | 19                  | 158                      | -182                        | -24                      |
| 2018-2019 | 1            | -3               | -2                     | 123            | 23                 | 7                    | 38                  | 191                      | -201                        | -10                      |
| 2019-2020 | 1            | -1               | 0                      | 33             | 22                 | 5                    | 4                   | 64                       | -106                        | -42                      |
| Average   | 1            | -2               | -1                     | 101            | 26                 | 8                    | 22                  | 156                      | -201                        | -45                      |